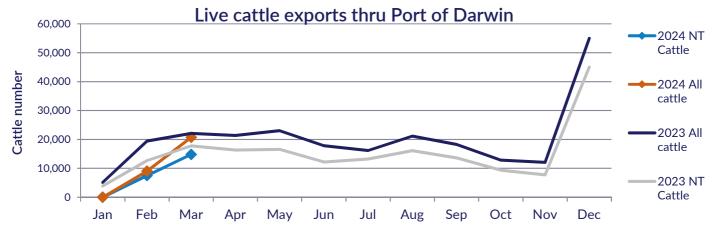

|             | Export of ALL CATTLE (including interstate) |         |                      |                   |        |            |            | Export of NT CATTLE (estimate only) |         |                      |                   |        |               |            |
|-------------|---------------------------------------------|---------|----------------------|-------------------|--------|------------|------------|-------------------------------------|---------|----------------------|-------------------|--------|---------------|------------|
| Destination | 2022                                        | 2023    | Last year to 1/03/23 | YTD to<br>1/03/24 | Mar    | Last month | Difference | 2022                                | 2023    | Last year to 1/03/23 | YTD to<br>1/03/24 | Mar    | Last<br>month | Difference |
| Brunei      | 2,722                                       | 3,282   | 0                    | 819               | 0      | 819        | -819       | 2,205                               | 2,448   | 0                    | 681               | 0      | 681           | -681       |
| Indonesia   | 203,381                                     | 213,805 | 21,409               | 26,624            | 20,717 | 5,907      | 14,810     | 160,123                             | 162,126 | 11,745               | 19,721            | 14,813 | 4,909         | 9,904      |
| Philippines | 4,348                                       | 7,495   | 0                    | 2,282             | 0      | 2,282      | -2,282     | 3,413                               | 5,554   | 963                  | 1,896             | 0      | 1,896         | -1,896     |
| Sabah       | 2,667                                       | 950     | 0                    | 0                 | 0      | 0          | 0          | 2,069                               | 724     | 0                    | 0                 | 0      | 0             | 0          |
| Sarawak     | 1,248                                       | 1,840   | 0                    | 0                 | 0      | 0          | 0          | 914                                 | 1,258   | 0                    | 0                 | 0      | 0             | 0          |
| Malaysia    | 2,416                                       | 4,326   | 678                  | 0                 | 0      | 0          | 0          | 1,936                               | 3,221   | 0                    | 0                 | 0      | 0             | 0          |
| Vietnam     | 8,993                                       | 12,737  | 0                    | 0                 | 0      | 0          | 0          | 7,822                               | 9,266   | 0                    | 0                 | 0      | 0             | 0          |
| Egypt       | 0                                           | 0       | 0                    | 0                 | 0      | 0          | 0          | 0                                   | 0       | 0                    | 0                 | 0      | 0             | 0          |
| Thailand    | 0                                           | 0       | 0                    | 0                 | 0      | 0          | 0          | 0                                   | 0       | 0                    | 0                 | 0      | 0             | 0          |
| Cambodia    | 0                                           | 0       | 0                    | 0                 | 0      | 0          | 0          | 0                                   | 0       | 0                    | 0                 | 0      | 0             | 0          |
| Total       | 225,775                                     | 244,435 | 22,087               | 29,725            | 20,717 | 9,008      | 11,709     | 178,482                             | 184,597 | 12,707               | 22,298            | 14,813 | 7,486         | 7,327      |