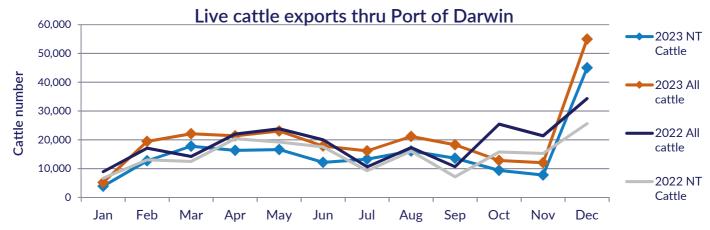

The figures listed below are correct as at 31 December 2023 and are subject to change as further data becomes available.

|             | Export of ALL CATTLE (including interstate) |         |                         |                   |        |            |            | Export of NT CATTLE (estimate only) |         |                         |                   |        |               |            |
|-------------|---------------------------------------------|---------|-------------------------|-------------------|--------|------------|------------|-------------------------------------|---------|-------------------------|-------------------|--------|---------------|------------|
| Destination | 2021                                        | 2022    | Last year to<br>1/12/22 | YTD to<br>1/12/23 | Dec    | Last month | Difference | 2021                                | 2022    | Last year to<br>1/12/22 | YTD to<br>1/12/23 | Dec    | Last<br>month | Difference |
| Brunei      | 8,203                                       | 2,722   | 548                     | 3,282             | 0      | 0          | 0          | 6,752                               | 2,205   | 409                     | 2,448             | 0      | 0             | 0          |
| Indonesia   | 236,764                                     | 203,381 | 32,532                  | 213,805           | 54,973 | 9,160      | 45,813     | 196,865                             | 160,123 | 24,269                  | 162,126           | 45,023 | 5,881         | 39,142     |
| Philippines | 7,288                                       | 4,348   | 1,252                   | 7,495             | 0      | 0          | 0          | 6,070                               | 3,413   | 934                     | 5,554             | 0      | 0             | 0          |
| Sabah       | 258                                         | 2,667   | 0                       | 950               | 0      | 0          | 0          | 229                                 | 2,069   | 0                       | 724               | 0      | 0             | 0          |
| Sarawak     | 2,169                                       | 1,248   | 0                       | 1,840             | 0      | 1,200      | -1,200     | 1,898                               | 914     | 0                       | 1,258             | 0      | 770           | -770       |
| Malaysia    | 8,273                                       | 2,416   | 0                       | 4,326             | 0      | 0          | 0          | 6,638                               | 1,936   | 0                       | 3,221             | 0      | 0             | 0          |
| Vietnam     | 20,506                                      | 8,993   | 0                       | 12,737            | 0      | 1,698      | -1,698     | 16,654                              | 7,822   | 0                       | 9,266             | 0      | 1,090         | -1,090     |
| Egypt       | 0                                           | 0       | 0                       | 0                 | 0      | 0          | 0          | 0                                   | 0       | 0                       | 0                 | 0      | 0             | 0          |
| Thailand    | 0                                           | 0       | 0                       | 0                 | 0      | 0          | 0          | 0                                   | 0       | 0                       | 0                 | 0      | 0             | 0          |
| Cambodia    | 0                                           | 0       | 0                       | 0                 | 0      | 0          | 0          | 0                                   | 0       | 0                       | 0                 | 0      | 0             | 0          |
| Total       | 283,461                                     | 225,775 | 34,332                  | 244,435           | 54,973 | 12,058     | 42,915     | 235,106                             | 178,482 | 25,612                  | 184,597           | 45,023 | 7,741         | 37,282     |